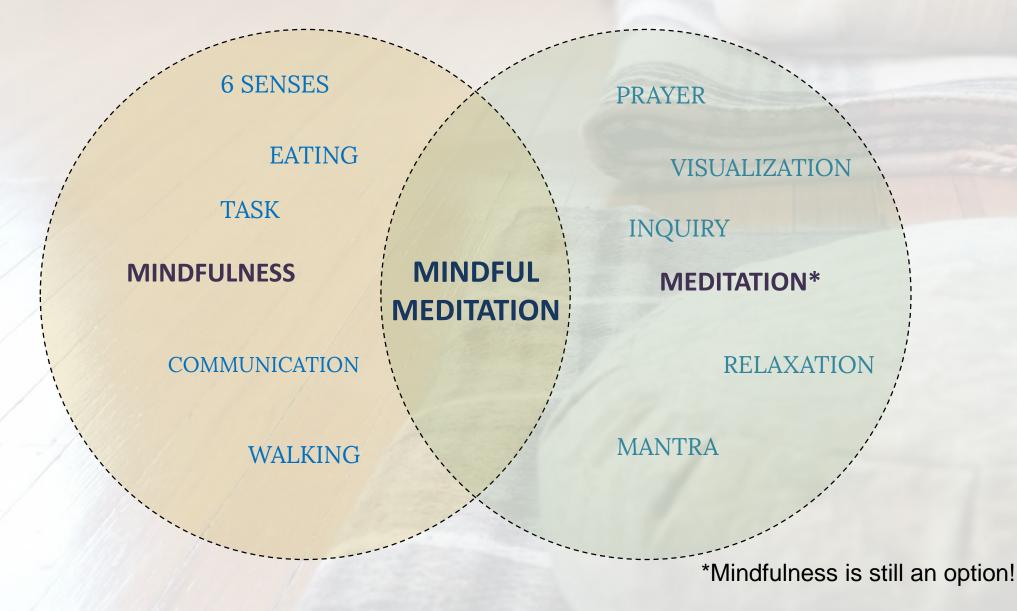

Outline specific meditation, yoga, and guided journaling techniques that enhance the ability to connect with the body's wisdom.
- Review case studies that illustrate how the practice of mindfulness meditation and yoga contributes to meaning making and posttraumatic growth.





### MINDFULNESS IS....

...the practice of being fully present and alive, body and mind united. Mindfulness is the energy that helps us to know what is going on in the present moment.

#### Thich Nhat Hanh (2008)

https://www.lionsroar.com/the-moment-is-perfect/

### MINDFULNESS IS....

The awareness that emerges through paying attention on purpose, in the present moment, and non-judgmentally to the unfolding of experience moment to moment.

Jon Kabat-Zinn (2003)



### Mindfulness Is Not Just Seated Meditation...



### The Brain on Mindfulness

- Lateral Prefrontal Cortex: Assessment Center
- Medial Prefrontal Cortex: Me Center Empathy
- Insula: Gut Feelings
- Amygdala: Fear Center Shrinks
- Neocortex: Creativity



### Suffering = Pain x Resistance



Shinzen Young (1994)

#### 5 Domains of Posttraumatic Growth

- Increased Appreciation of Personal Strength
- Sense of New Opportunities & Possibilities
- Deepened Sense of Connection & Compassion
- Appreciation of Life in General
- Spiritual or Religious Change

Calhoun & Tedeschi (2006)

### **Relevant Articles & Research**

- Cacciatore, J., & Flint, M. (2012). **ATTEND: Toward a mindfulnessbased bereavement care model**. *Death studies*, *36*(1), 61-82. (A)ttunement, (T)rust, (T)herapeutic touch, (E)galitarianism (N)uance, and (D)eath education
-